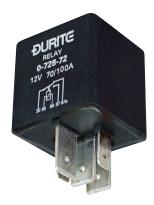

## Part No. 0-728-42

Mini heavy duty change over relay. 24 volt, 30/50amp, sealed, without bracket. 2 x 6.3mm and 3 x 9.5mm terminals.

**Circuit Diagram** 