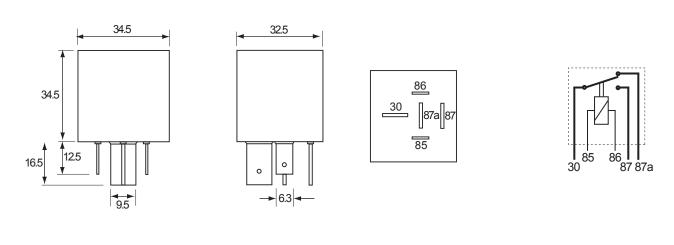

## Technical Drawing (not to scale)

## **Specification**

| Туре                   | Change over relay                                         |
|------------------------|-----------------------------------------------------------|
| Voltage                | 24 volt dc                                                |
| Current                | 30/50 amp                                                 |
| Switching voltage      | 75 vdc maximum                                            |
| Contact material       | Silver alloy                                              |
| Contact resistance     | 30mΩ                                                      |
| Voltage drop           | 200mV (at contact rating)                                 |
| Coil operating voltage | 15.6 volt                                                 |
| Coil dropout voltage   | 2.4 volt                                                  |
| Coil current           | 0.12 amp                                                  |
| Coil resistance        | 195Ω                                                      |
| Temperature range      | -40°C to +85°C                                            |
| Humidity               | 40 to 85% R.H.                                            |
| Operating life         | 10 <sup>7</sup> (mechanical) 10 <sup>5</sup> (electrical) |
| Weight                 | 35g                                                       |
| Dimensions             | l 34.5 x w 32.5 x h 34mm (excluding terminals)            |